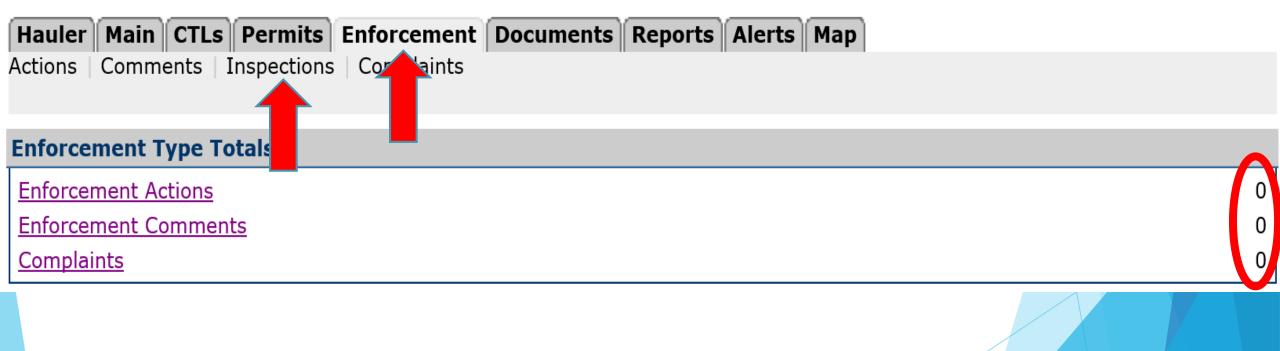

# Enforcement Tab

# Relatively New Hauler

### Organization Enforcement Summary: The Hauler Guys (TPID: 1829801)

24