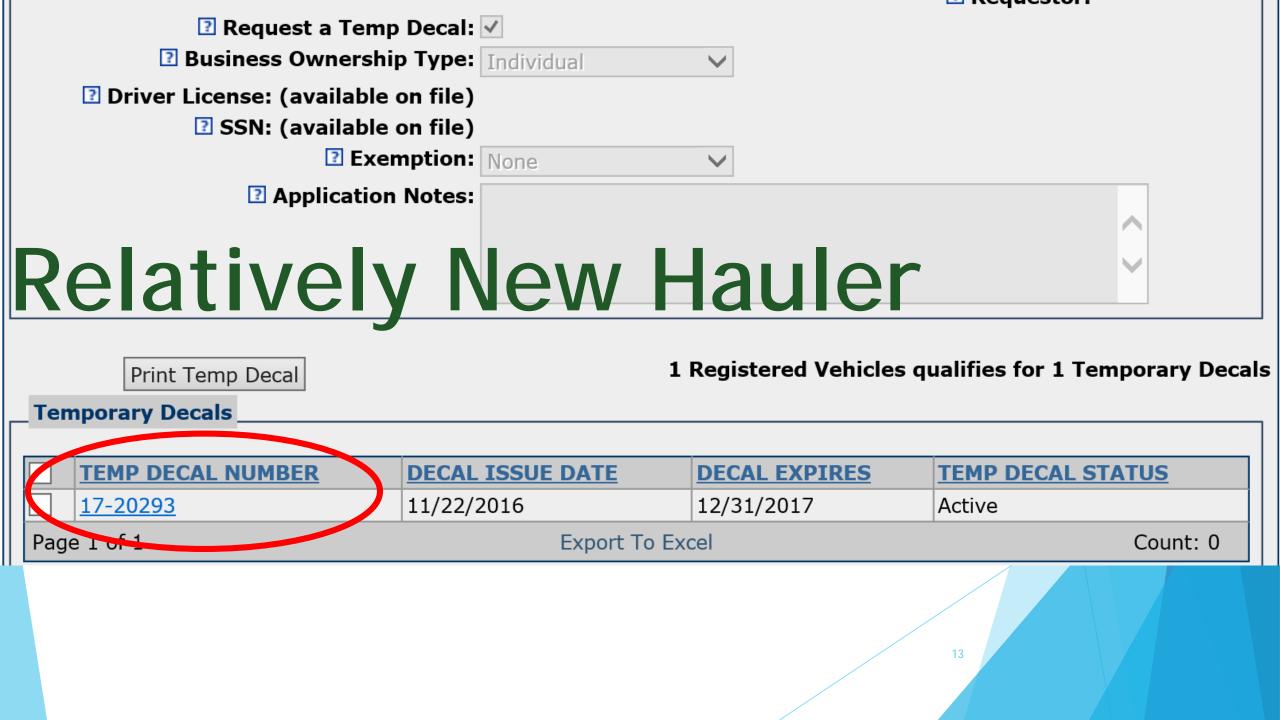

### Relatively New Hauler Applications: The Hauler Guys (TPID:1829801)

Hauler Main CTLs Permits Enforcement Documents Reports Alerts Map

Tere Decal Usage | Bonds | Vehicles | Manifest Entry | Manifest Batch

Apprication Updated.

| √ |
|---|
|   |

| Show Deleted | Print Renewal         | Packet                  | Staf      | f Assignment       | $\checkmark$ | Email Confi          | equestor         | Add Application |            |
|--------------|-----------------------|-------------------------|-----------|--------------------|--------------|----------------------|------------------|-----------------|------------|
|              | APPLICATION<br>STATUS | DECAL REQUEST<br>STATUS | REQUESTOR | REQUESTOR<br>EMAIL |              | <u>SIGNED</u><br>AFF | SIGNED<br>NAME   | ISSUED ON       | EXPIRES ON |
|              | Complete              | Temp Decal<br>Requested |           |                    |              |                      | Michael<br>Scott | 11/22/2016      | 12/31/2017 |
| 2            | Complete              | Temp Decal<br>Requested |           |                    |              |                      | Michael<br>Scott | 12/2/2015       | 12/31/2016 |
| <u>2015</u>  | Complete              | Temp Decal<br>Requested |           |                    |              |                      | Michael<br>Scott | 7/17/2015       | 12/31/2015 |
| Page 1 of 1  |                       |                         | Export    | To Excel           |              |                      |                  |                 | Count: 3   |
|              |                       |                         |           |                    |              |                      | 12               |                 |            |