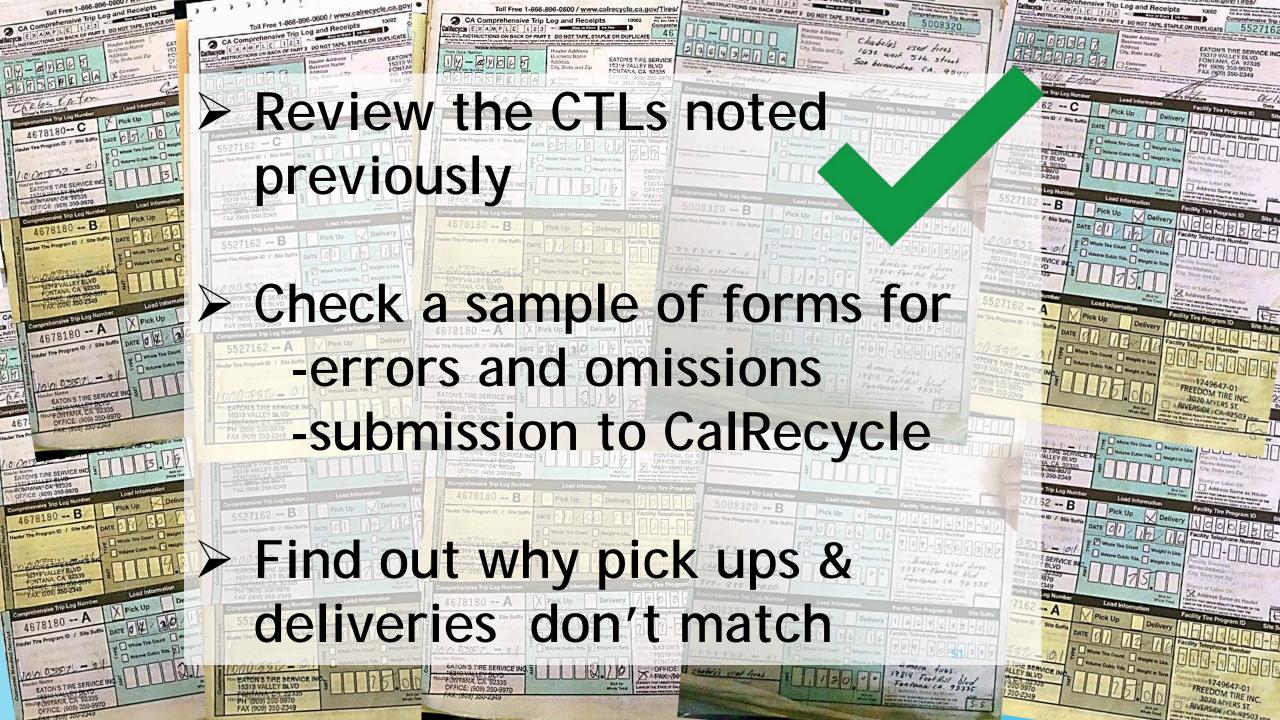

### Business CTLs: The Hauler Guys (1829801)

| Hauler Main CTLs                                                                                     | Permits Enforceme | ent Documents R | eports Alerts Map                                   |                                                                                  |
|------------------------------------------------------------------------------------------------------|-------------------|-----------------|-----------------------------------------------------|----------------------------------------------------------------------------------|
|                                                                                                      |                   | Relati          | vely Ne                                             | w Hauler                                                                         |
| CTL Form Number:<br>Hauler TPID:<br>Hauler Name:<br>Hauler Phone:<br>Decal Number:<br>License Plate: | 1829801           | Switch TPID     | Facility TPID:<br>Facility Name:<br>Facility Phone: |                                                                                  |
| Date:                                                                                                |                   | ✔ Show EDTs     | [<br>Missing or Invalid [<br>Facility TPID          | Serious Errors Last 180<br>Days<br>Facility TPID Not Needed<br>Search Reset Form |
| Search returned no                                                                                   | results.          |                 |                                                     |                                                                                  |

# **Relatively New Hauler** What could be the possible reasons for no hauling CTLs?

- Hauling, but not manifesting
- Manifesting, but not submitting
- Not hauling at all
- Hauling 9 or less tires with an unregistered vehicle
- Contract with another registered hauler
- Exempt haulers hauling 9 or less