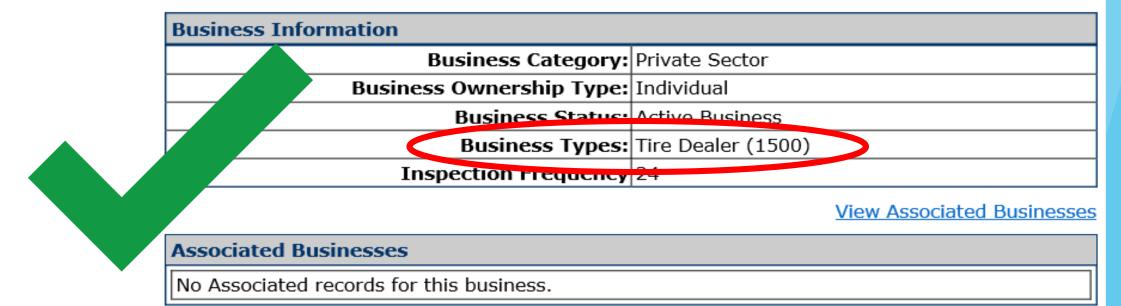

| Business Information     |                    |  |  |  |  |  |  |
|--------------------------|--------------------|--|--|--|--|--|--|
| Business Category:       | Private Sector     |  |  |  |  |  |  |
| Business Ownership Type: | Individual         |  |  |  |  |  |  |
| Business Status          | Active Business    |  |  |  |  |  |  |
| Business Types:          | Tire Dealer (1500) |  |  |  |  |  |  |
| Inspection Frequency     | 24                 |  |  |  |  |  |  |

### View Associated Businesses

| Associated Businesses                    |  |
|------------------------------------------|--|
| No Associated records for this business. |  |