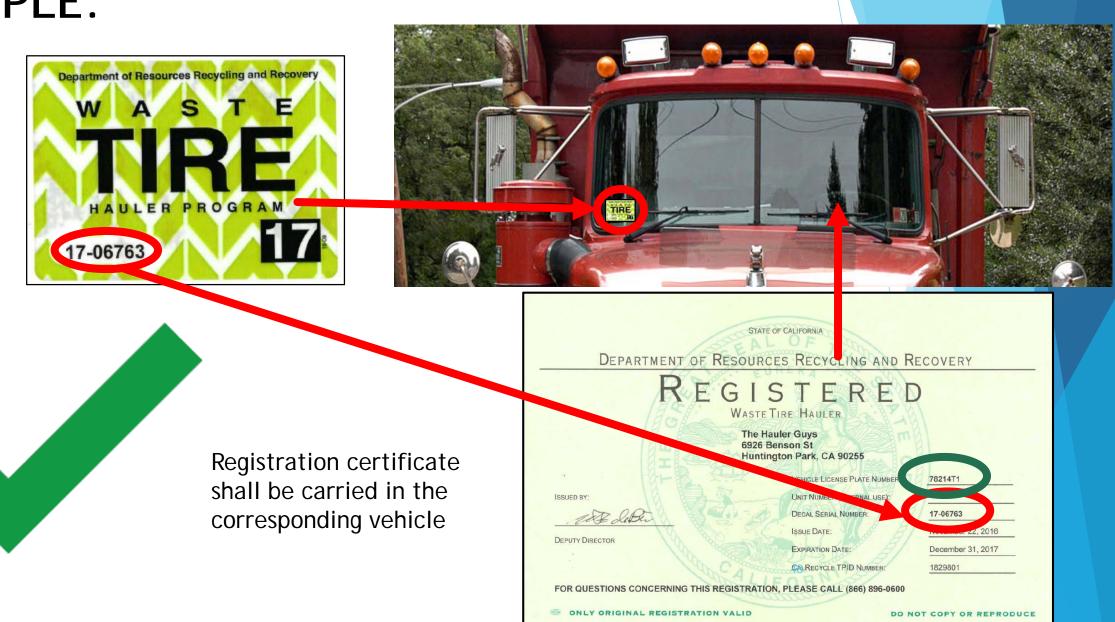

### Show Deleted Show Inactive (Expired)

|                             |                  |  |               |    |                 | Issue De | ecals F       | rint Certificates | Email Confirmation to Requestor |      | Add Vehicle |           |           |       |          |
|-----------------------------|------------------|--|---------------|----|-----------------|----------|---------------|-------------------|---------------------------------|------|-------------|-----------|-----------|-------|----------|
|                             | LICENSE<br>PLATE |  | HOW<br>ISTORY |    | VEHICLE<br>TYPE | MODEL    | MODEL<br>YEAR | VIN               |                                 | OWNE | R OWNED     | REQUESTOR | REQUESTOR |       | ALNUMBER |
|                             | <u>78214T1</u>   |  | istory        | CA | Pickup          |          |               | 1EBJG31G22        | 1206340                         |      |             |           |           | 17-04 |          |
| Page 1 of 1 Export To Excel |                  |  |               |    |                 |          |               |                   |                                 |      |             |           |           |       |          |
|                             |                  |  |               |    |                 |          |               |                   |                                 |      | /           | 1/        |           |       |          |